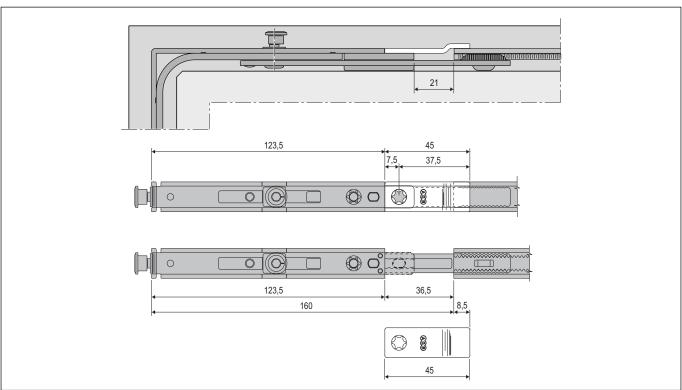

### Description

Zamak cover plate for the trimmed component joints with parallel cut.

#### **Application**

Coupled to trimmed components with parallel cut, for the connection with the GR2 corner drive and the GR1 corner drive (for parallel cut).

The parallel cut (and the use of the plate) on stay arms from GR2 to GR5, extensions, terminals and espagnolettes doesn't change the application fields which stay the same calculated using the hardware for even cut (for each component please refer to the application fields reported in the dedicated page).

In contrary, the parallel cut (and the use of the plate) on the GR1 stay arm modifies the application fields (even in this case make reference to the application fields reported in the dedicated page).