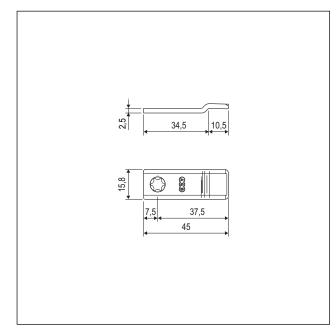

### Description

Zamak cover plate for the trimmed component joints with parallel cut.

#### **Application**

Coupled to trimmed components with parallel cut, for the connection with the GR2 corner drive and the GR1 corner drive (for parallel cut).

The parallel cut (and the use of the plate) on stay arms from GR2 to GR5, extensions, terminals and espagnolettes doesn't change the application fields which stay the same calculated using the hardware for even cut (for each component please refer to the application fields reported in the dedicated page).

## **Order Specifications**

Article

A50194.01.00