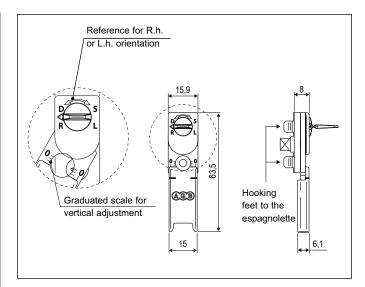

#### Description

DSS, security and lift device, quikly applicable to the Artech espagnolette, allows to prevent any possible yielding or lowering of the sash. The orientation is reversible and the adjustment is firm and precise.

#### **Application**

Designed for mounting on espagnolettes (from GR2) 502, 588, with variable handle height and variable with cylinder. It is mounted as a standard on espagnolettes with fixed handle height and fixed handle height with cylinder.

To reach the left-hand or right-hand orientation, turn the plastic pin half a turn (180° degrees).

Pull out the pin only when the rotation is completed in order to protect the DSS spring.

In order to change orientation, to the DSS has to be in the backup position.