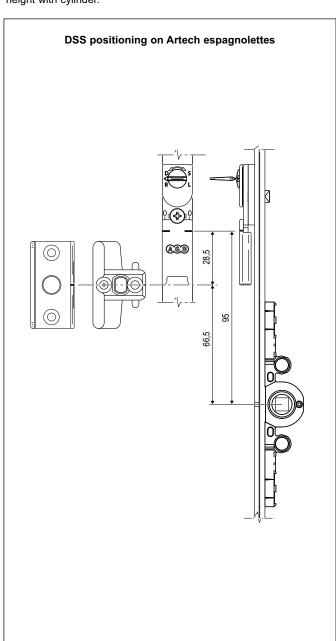

### Vertical adjustment of DSS

#### **Application**

Designed for mounting on espagnolettes (from GR2) 502, 588, with variable handle height and variable with cylinder. It is mounted as a standard on espagnolettes with fixed handle height and fixed handle height with cylinder.