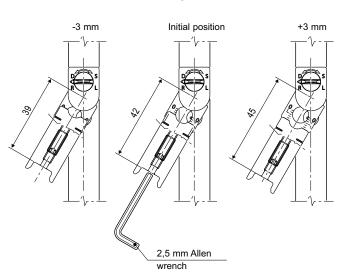

device









#### Description

DSS, security and lift device, quikly applicable to the Artech espagnolette, allows to prevent any possible yielding or lowering of the sash. The orientation is reversible and the adjustment is firm and precise.

#### **Application**

Designed for mounting on espagnolettes (from GR2) 502, 588, with variable handle height and variable with cylinder. It is mounted as a standard on espagnolettes with fixed handle height and fixed handle height with cylinder.

To reach the left-hand or right-hand orientation, turn the plastic pin half a turn (180° degrees).

Pull out the pin only when the rotation is completed in order to protect the DSS spring.

In order to change orientation, to the DSS has to be in the backup position.





### Vertical adjustment of DSS



## **Order Specifications**

Article

A50190.00.00