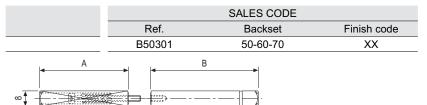

#### Description

Embedded emergency exit lock with double ø8 mm hub. By depressing the handle from panic exit side, spring latch and bolt are instantly released; from the opposite side, depressing the handle releases only the spring latch. By locking the cylinder, the bolt comes out. By unlocking the cylinder, both the spring latch and the bolt retract. Lock supplied for inside left-hand or outside right-hand application (see dralip). 85 mm centre. 22 mm forend with round ends. Three backsets: 50, 60 and 70 mm. Zinc plated steel lock case and cover, reversible lever latch made of sintered steel which guarantees an optimal closing even in combination with self closing device. Holes for handle and cylinder cover plate fastening with through screws. Used only in combination with a complete rotation bit Scudo Opera cylinder. Double hub (to be ordered separately) available in two different lengths. It is possible to trim them according to the user's requirements.

NB. Double hub, striker and cylinder have to be ordered separately

Panic lock side

Latch only side

Panic lock side

Latch only side

5

5

INSIDE