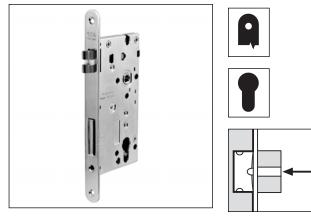

**DQ SL panic locks** - inside left-hand, outside right-hand, 22 mm forend

#### Description

Embedded emergency exit lock with double ø8 mm hub. By depressing the handle from panic exit side, spring latch and bolt are instantly released; from the opposite side, depressing the handle releases only the spring latch. By locking the cylinder, the bolt comes out. By unlocking the cylinder, both the spring latch and the bolt retract. Lock supplied for inside left-hand or outside right-hand application (see dralip). 85 mm centre. 22 mm forend with round ends. Three backsets: 50, 60 and 70 mm. Zinc plated steel lock case and cover, reversible lever latch made of sintered steel which guarantees an optimal closing even in combination with self closing device. Holes for handle and cylinder cover plate fastening with through screws. Used only in combination with a complete rotation bit Scudo Opera cylinder. Double hub (to be ordered separately) available in two different lengths. It is possible to trim them according to the user's requirements.

#### Application

Particularly suitable for hotel room, health centres, reception centres for elderly people, bathrooms, common accesses in public buildings doors, when is useful or necessary to mount the handle on both sides of the door.