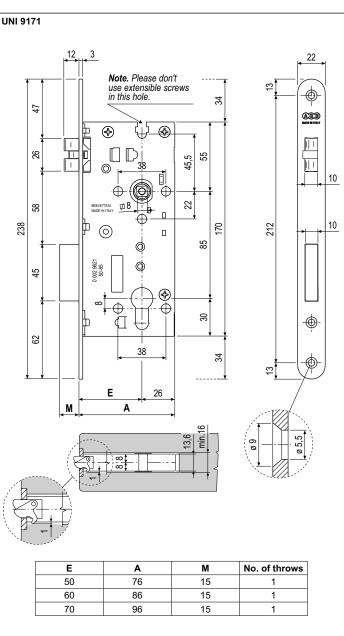

### Mounting

Mill the panel according to the dimensions shown in the diagram the cutout for housing the lock has to be at least 16 mm thick (8 mm for each side from the lock axis). Secure the lock with two 4.5x25 mm screws. To mount double hub, separate the two half by unscrelip the screw with a 2.5 mm Allen wrench; then apply them to the lock and re-screw it. To reverse the spring latch, unscrew the pin from the lock back with a 4 mm Allen wrench, execute a rotation of 180°, fasten the central nylon insert to the lock and re-screw the pin.

#### Description

Embedded emergency exit lock with double ø8 mm hub. By depressing the handle from panic exit side, spring latch and bolt are instantly released; from the opposite side, depressing the handle releases only the spring latch. By locking the cylinder, the bolt comes out. By unlocking the cylinder, both the spring latch and the bolt retract. Lock supplied for inside left-hand or outside right-hand application (see dralip). 85 mm centre. 22 mm forend with round ends. Three backsets: 50, 60 and 70 mm. Zinc plated steel lock case and cover, reversible lever latch made of sintered steel which guarantees an optimal closing even in combination with self closing device. Holes for handle and cylinder cover plate fastening with through screws. Used only in combination with a complete rotation bit Scudo Opera cylinder. Double hub (to be ordered separately) available in two different lengths. It is possible to trim them according to the user's requirements.