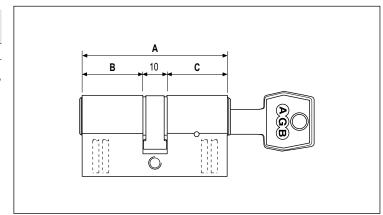

## **Plain brass**

| Article | В  | С  |  |
|---------|----|----|--|
| C70101  | XX | XX |  |

**NB.** • Refer to price list in force to verify the availability of the measures and special finishes on demand.