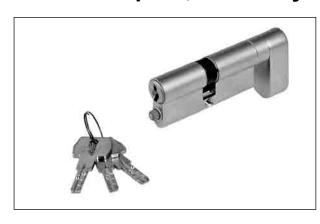

## Mod. for Opera, knob-key with occupancy indicator

## **Characteristics**

- To be used only in combination with the Opera panic-exit lock for which it has been designed and manufactured.
- Brass cylinder with flat reversible nickel silver key.
- · Security class 4 (UNI 9570).
- 7 tumblers and counter-tumblers made of hardened stainless steel.
- 3 kevs.
- Equipped with incorporated occupancy indicator.
- The thumbturn guarantees the fail-proof operation of the panic-exit device.
- · Manager key, complete rotation