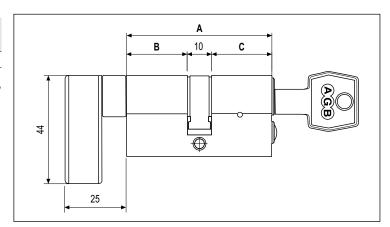

## Plain brass

| Article | В  | С  |  |
|---------|----|----|--|
| C72101  | XX | XX |  |

NB. • Refer to price list in force to verify the availability of the measures and special finishes on demand.