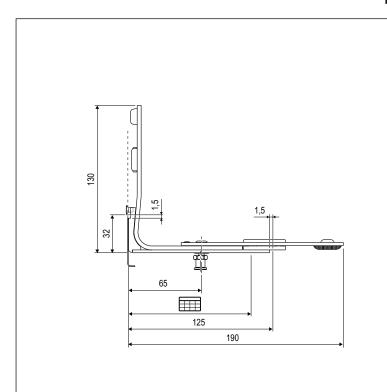

# GR1 - 30x125 with 1 cam, gap 18 mm

#### Description

Connecting element that transmits the movement from the jamb to the transom. As standard, adjustable mushroom cam  $\pm 1,5$  mm in height  $\pm 1$  mm in pressure with a 4 mm Allen wrench, 18+8 mm stroke.

#### Mounting

3.5/4.3x25 mm screws, with thread suited to material used for frame construction.