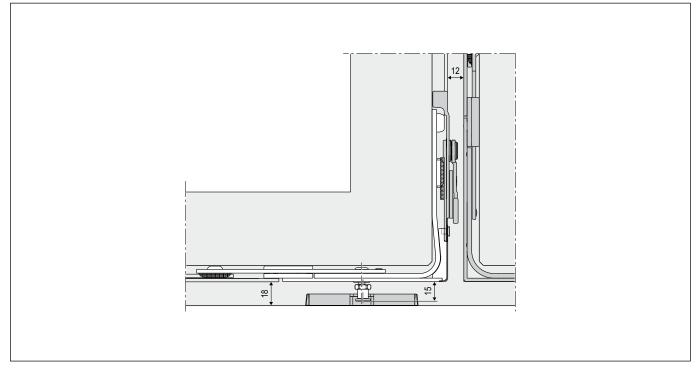

# GR1 - 30x125 with 1 cam, gap 18 mm

### Application

Used with espagnolette, lever rod or movement device, it has to close and tilt the sash on lower transom in case of applications with threshold in gap 18 mm.