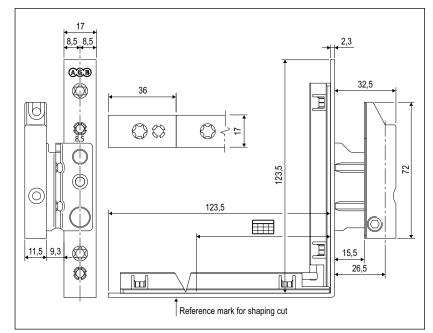

# Corner hinge for aluminium transom with adapter shim - $a_{12} = 4/12$ axis 13 rebate 18 mm

# gap 4/12, axis 13, rebate 18 mm

## Description

Rh or Lh corner hinge for aluminum transom, in version with adapter shim for eurogroove 16/12 in zamak.

#### Use

For wooden doors/windows, gap 4/12 mm, axis 13, rebate 18 mm.

- The corner with adaptors can be used:
- on rectangular balcony doors;
- on angled balcony doors in systems that do not include central locks on the hinge side jamb.

#### Adjustment

- With 4 mm hexagonal wrench:
- vertical adjustment +4/-3 mm;
- 2 pressure adjustment ±1 mm.

#### Fastening

- 4x40 mm screws, + n° 2 3.5x35 mm to 4x40 mm screws on the rebate.
- **Note.** It is advisable to predrill holes before screwing in the two screws on the rebate against the sash.