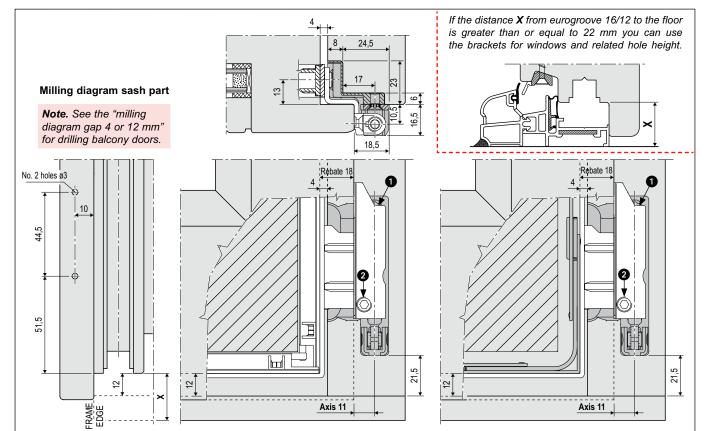

# Corner hinge for aluminium transom with adapter shim - $a_{12} = 4/12$ axis 13 rebate 18 mm

# gap 4/12, axis 13, rebate 18 mm

## Description

Rh or Lh corner hinge for aluminum transom, in version with adapter shim for eurogroove 16/12 in zamak.

#### Use

For wooden doors/windows, gap 4/12 mm, axis 13, rebate 18 mm.

- The corner with adaptors can be used:
- on rectangular balcony doors;
- on angled balcony doors in systems that do not include central locks on the hinge side jamb.

#### Adjustment

- With 4 mm hexagonal wrench:
- vertical adjustment +4/-3 mm;
- 2 pressure adjustment ±1 mm.

#### Fastening

- 4x40 mm screws, + n° 2 3.5x35 mm to 4x40 mm screws on the rebate.
- **Note.** It is advisable to predrill holes before screwing in the two screws on the rebate against the sash.