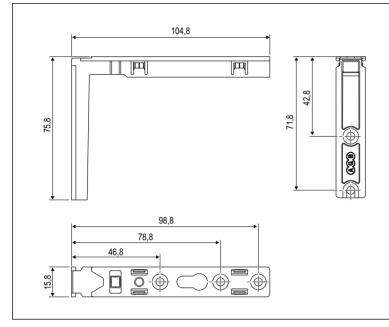

#### Description

Hinge body to use in combination with the stay hinge arm for wood: A51002.XX.01 and A51002.XX.02; for PVC, Aluminium/Wood, Aluminium Euro-Groove: A51007.XX.01 and A51007.XX.02.

One-piece zamak body, with three screw holes on the transom and two on the jamb; it has two pre-mounting clips for sash fastening.

#### Mounting

Insert the body aligning the vertical part to the eurogroove of the jamb.

For PVC/Aluminium-wood/Aluminium Euro-groove doors/ windows: 3.5/4.3x25 mm screws with thread suited to the material used for frame construction; for wooden doors/ windows: 3.5x35 mm to 4x40 mm screws.

## Screw hole position

| The ocicion noic position |         |         |
|---------------------------|---------|---------|
|                           | Ref C-D | Ref C-B |
|                           |         |         |
| 1°                        | 43      | 47      |
| 2°                        | 72      | 79      |
| 3°                        |         | 99      |