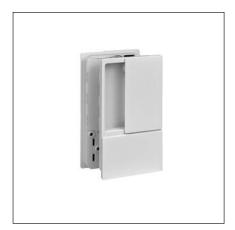

# Wave, handle kit for sliding doors - blind

#### Description

Patented fixed flush handle in blind version, easy to be installed and used.

#### Use

To be coupled with Scivola Tre locks in all the applications where a traditional rosette is not necessary, but above all, to have the perfect match between sliding door and rebated door (even on doors that have been already drilled for the Venti5 kit).