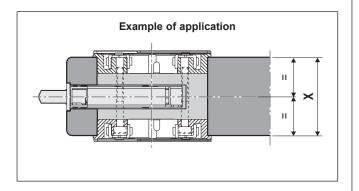

## Content of the kit

| ACCESSORIES CHOICE |             |
|--------------------|-------------|
| Sash details       | Accessories |
| Х                  | 0           |
| 38                 | 30          |
| 40                 | 35          |
| 44                 | 35          |
| 50                 | 45          |