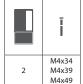

## Content of the kit

| ACCESSORIES CHOICE |             |
|--------------------|-------------|
| Sash details       | Accessories |
| Х                  | 0           |
| 38                 | 30          |
| 40                 | 35          |
| 44                 | 35          |
| 50                 | 45          |