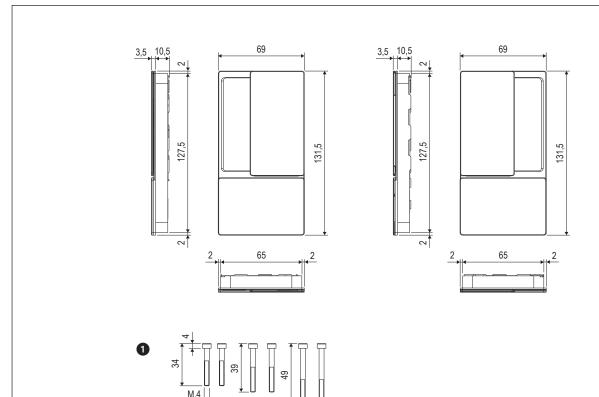

#### **Fastening**

Make reference to the assembly installation and application fields.

0 0