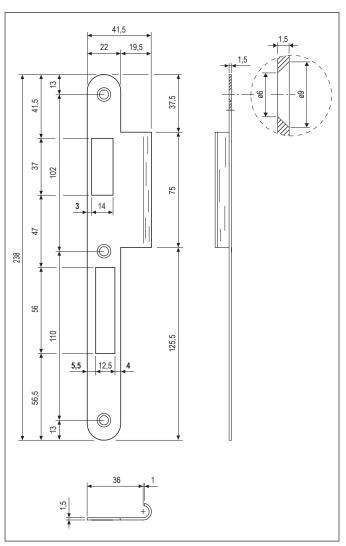

### Description

Striker with round ends, 22 mm wide, 238 mm long. The lip is bent where the spring latch strikers for easier and smoother closing of the door. Suitable for both right and left-handed application (see code chart).

#### Mounting

Mill the frame according to the dimensions shown in the diagram. The inner edges of the striker and the forend of the lock have to be aligned. Use Ø4,5 mm of a suitable length.