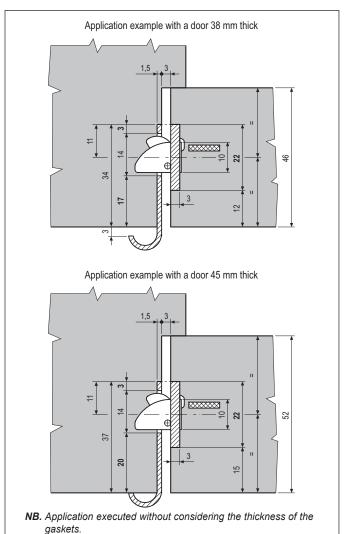

#### **Application**

Used in combination with SL and DQ Opera locks, on interior or main rebated doors with timber frame between 46 mm and 52 mm thickness.

#### Mounting

Mill the frame according to the dimensions shown in the diagram. The inner edges of the striker and the forend of the lock have to be aligned. Use Ø4,5 mm of a suitable length.