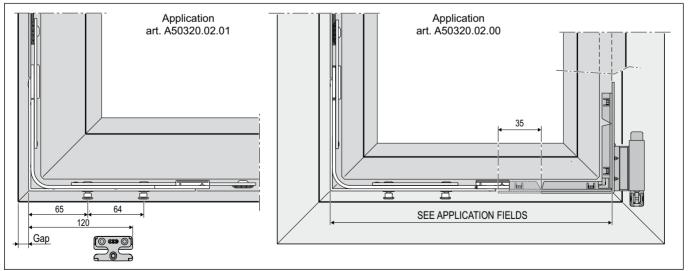

## Application

SRW is 267 mm.

It is used in combination with the espagnolette in the PVC systems with sash closing function on the bottom transom and for tilt operations, using the anti-burglar striker between the two cams.

The non extendable version makes it possible to create sashes up to SRW=311 mm with inside corner hinge, 277 mm by removing the zamak end part of the corner hinge.

It can be used with both fixed and variable espagnolettes and bolts.

## **Order Specifications**

| Ref. | Article      | •        | <b>1</b> |             |   |
|------|--------------|----------|----------|-------------|---|
| 1    | A50320.02.01 | 347-1204 | 610-2510 | 123,5x183,5 | 1 |
| 2    | A50320.02.00 | 277-1204 | 610-2510 | 123,5x183,5 | 1 |