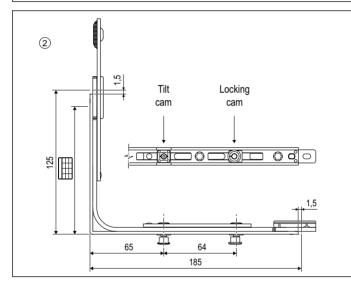

# 185x125 with double cam extendable and non extendable

### Description

Closing element to use in conjunction with the espagnolette in the  $\ensuremath{\mathsf{PVC}}$  systems.

As standard, adjustable mushroom cam  $\pm 1,5$  mm in height and  $\pm 1$  mm in pressure with a 4 mm Allen wrench, 18+8 mm stroke. In the non extendable version, suitable for narrow sashes, minimum

The non extendable version makes it possible to create sashes up to SRW=311 mm with inside corner hinge, 277 mm by removing the zamak end part of the corner hinge.

It can be used with both fixed and variable espagnolettes and bolts.

### Mounting

3.5/4.3x25 mm screws, with thread suited to material used for frame construction.

| Application range of the    | Extendable     | Non-<br>extendable |
|-----------------------------|----------------|--------------------|
| connectable components [mm] | SRW Min. hinge |                    |
|                             | 381            | 311                |
| 40                          | 347            | 277                |