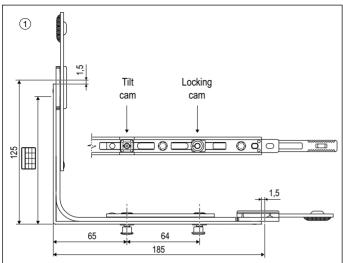

# 185x125 with double cam extendable and non extendable

### Description

Closing element to use in conjunction with the espagnolette in the  $\ensuremath{\mathsf{PVC}}$  systems.

As standard, adjustable mushroom cam  $\pm 1,5$  mm in height and  $\pm 1$  mm in pressure with a 4 mm Allen wrench, 18+8 mm stroke. In the non extendable version, suitable for narrow sashes, minimum

## Application

SRW is 267 mm.

It is used in combination with the espagnolette in the PVC systems with sash closing function on the bottom transom and for tilt operations, using the anti-burglar striker between the two cams.

### Mounting

3.5/4.3x25 mm screws, with thread suited to material used for frame construction.

| Application range of the    | Extendable     | Non-<br>extendable |
|-----------------------------|----------------|--------------------|
| connectable components [mm] | SRW Min. hinge |                    |
|                             | 381            | 311                |
| 40                          | 347            | 277                |