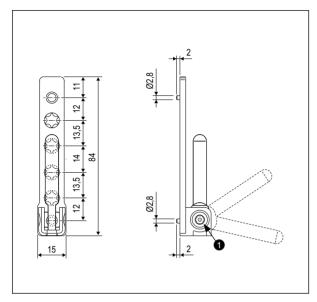

## Description

Adjustable corner support, non-handed, to apply on the frame jamb, with  $\emptyset 2,8x2$  mm positioning pin.

Designed to have holes in symmetry with stay support A50711.00.00.

### Adjustment

The following sash adjustments can be made using a 4 mm hexagonal wrench:

- horizontal adjustment ±2 mm 1;
- pressure adjustment (on female part);
- vertical adjustment(on female part).

#### Mounting

 $3.5/4.3x25 \ \text{mm}$  screws, with thread suited to material used for frame construction.

Note. Use jig A52099.00.01 for drilling hole.