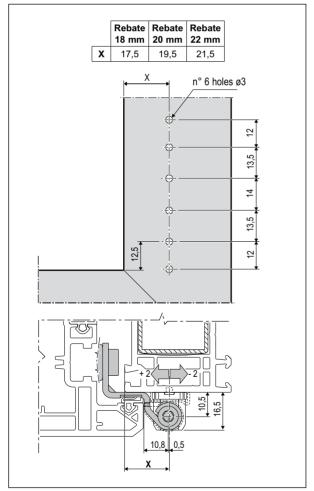

# Surface mounted corner support - ø3 mm pins

## Description

Adjustable corner support, non-handed, to apply on the frame jamb, with  $\emptyset 2,8x2$  mm positioning pin.

Designed to have holes in symmetry with stay support A50711.00.00.

### Adjustment

The following sash adjustments can be made using a 4 mm hexagonal wrench:

- horizontal adjustment ±2 mm 1;
- pressure adjustment (on female part);
- vertical adjustment(on female part).

#### Mounting

 $3.5/4.3x25 \ \text{mm}$  screws, with thread suited to material used for frame construction.

Note. Use jig A52099.00.01 for drilling hole.