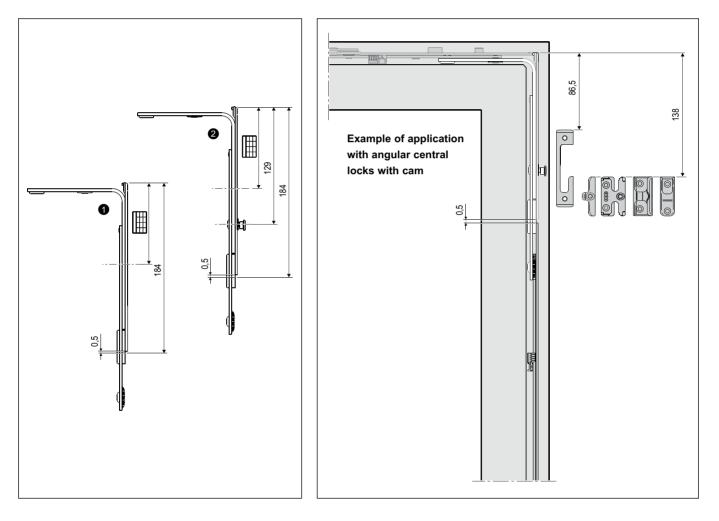

#### Description

Connecting element that transmits the movement from the top rail to the hinge side jamb, with or without cam on the jamb side. As standard, adjustable mushroom cam  $\pm 1,5$  mm in height  $\pm 1$  mm in pressure with a 4 mm Allen wrench, 18+18 mm stroke.

### Application

It is used to connect the sash part of the stay arm with the terminal and the extensions on the jamb side, if any.

#### Mounting

For PVC/Aluminium-wood/Aluminium Euro-groove doors/windows: 3.5/4.3x25 mm screws with thread suited to the material used for frame construction; for wooden doors/windows: 3.5x35 mm to 4x40 mm screws.

## **Order Specifications**

| Ref. | Article      |       | 4 | Description |
|------|--------------|-------|---|-------------|
| 1    | A50330.00.00 | 183,5 | - | Without cam |
| 2    | A50330.01.00 | 183,5 | 1 | With cam    |