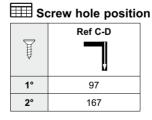

#### Description

Connecting element that transmits the movement from the top rail to the hinge side jamb, with or without cam on the jamb side. As standard, adjustable mushroom cam  $\pm 1,5$  mm in height  $\pm 1$  mm in pressure with a 4 mm Allen wrench, 18+18 mm stroke.

## **Order Specifications**

| Ref. | Article      |       | 4 | Description |
|------|--------------|-------|---|-------------|
| 1    | A50330.00.00 | 183,5 | - | Without cam |
| 2    | A50330.01.00 | 183,5 | 1 | With cam    |