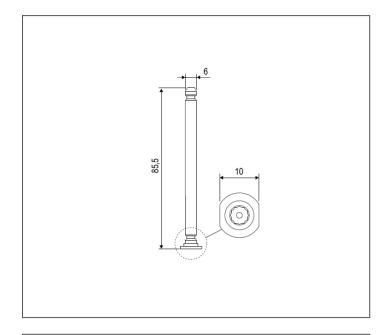

## Description

 $\emptyset 6$  mm pin for connecting the stay arm to the fixed support on the frame.

Faceted head to prevent the pin from rotating during sash movements.

## **Application**

Used for coupling the stay arm hinge for semi fixed sash and loading central hinge to the relative support on the frame. The double hexagon imprint on the head of the pin makes it easy to position during insertion: the faceted head must be coupled to the corresponding seat on the support to prevent the pin from rotating. The pin can be inserted from both ends of the support.