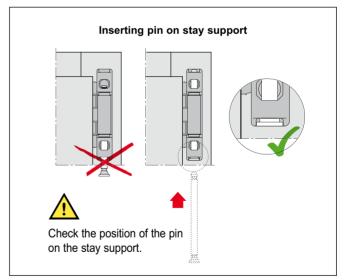

## **Application**

Used for coupling the stay arm hinge for semi fixed sash and loading central hinge to the relative support on the frame. The double hexagon imprint on the head of the pin makes it easy to position during insertion: the faceted head must be coupled to the corresponding seat on the support to prevent the pin from rotating. The pin can be inserted from both ends of the support.