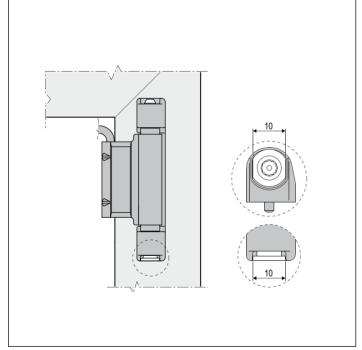

## **Application**

Used for coupling the stay arm hinge for semi fixed sash and loading central hinge to the relative support on the frame. The double hexagon imprint on the head of the pin makes it easy to position during insertion: the faceted head must be coupled to the corresponding seat on the support to prevent the pin from rotating. The pin can be inserted from both ends of the support.