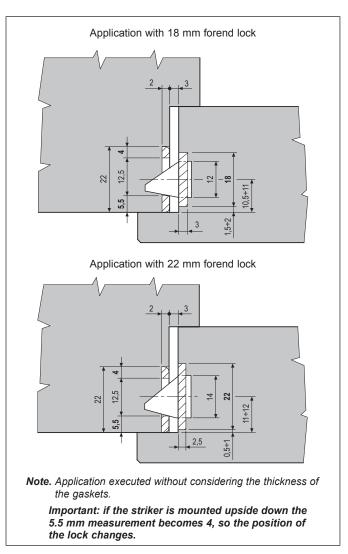

#### Mounting

Mill the frame according to the dimensions shown in the diagram. Install the striker flush with the edge of the frame. Fasten with two 4x25 mm screws.