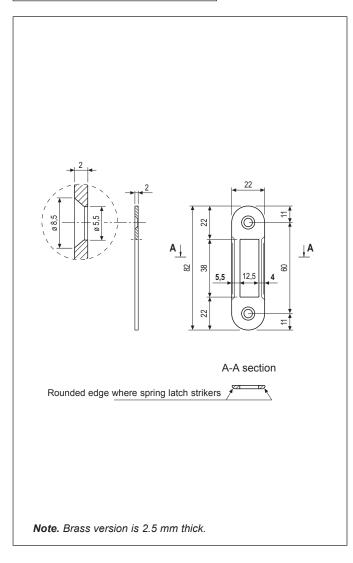

#### Mounting

Mill the frame according to the dimensions shown in the diagram. Install the striker flush with the edge of the frame. Fasten with two 4x25 mm screws.