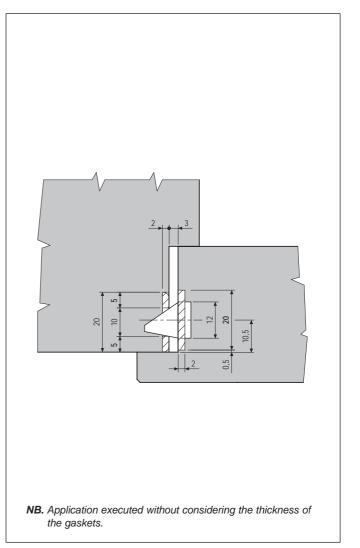

### Mounting

Mill the frame according to the dimensions shown in the diagram. Install the striker flush with the edge of the frame. Fasten with three 4x25 mm screws.