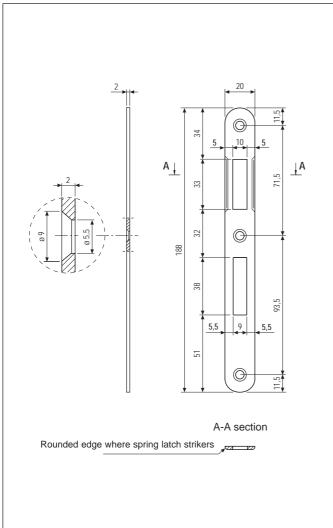

# 20x188 mm striker - round ends

### Description

Steel or brass striker with round ends. Dimensions match lock forend: 20 mm wide - 188 mm long. The edge is bevelled where the spring latch strikers for easier and smoother closing of the door. Suitable for both right and left-handed applications.

### Mounting

Mill the frame according to the dimensions shown in the diagram. Install the striker flush with the edge of the frame. Fasten with three 4x25 mm screws.