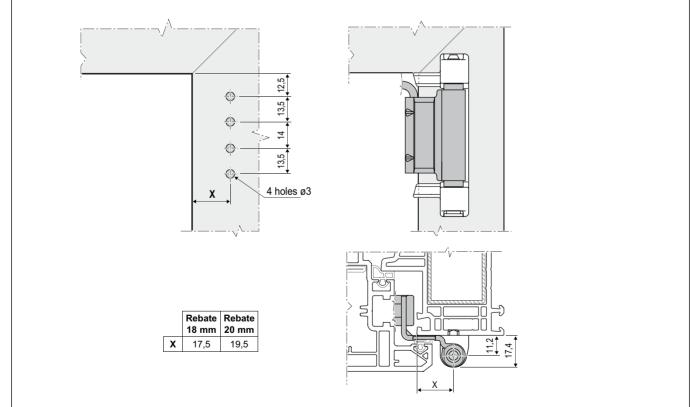

### Mounting

Position the support against the top rail and side jamb, where it can be fixed directly or used as a jig for the guide holes.

 $3.5/4.3x25 \mbox{ mm}$  screws, with thread suited to material used for frame construction.

All 4 screws need to be fastened in the metal reinforcement.

## **Order Specifications**

| Article      | Rebate |  |
|--------------|--------|--|
| A50718.07.00 | 18     |  |
| A50720.07.00 | 20     |  |
|              |        |  |