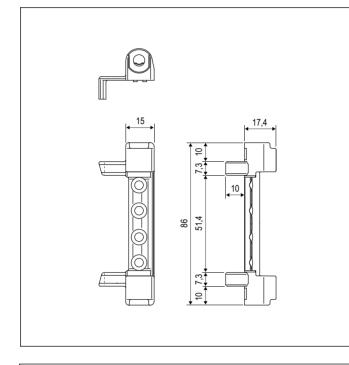

# Surface mounted stay support with resting plates

#### Description

Non-handed stay support with resting plates, that allow the immediate application of the support on the assembled frame, without requiring a jig. Available for 18 and 20 mm rebate.

### Mounting

Position the support against the top rail and side jamb, where it can be fixed directly or used as a jig for the guide holes.

 $3.5/4.3x25 \mbox{ mm}$  screws, with thread suited to material used for frame construction.