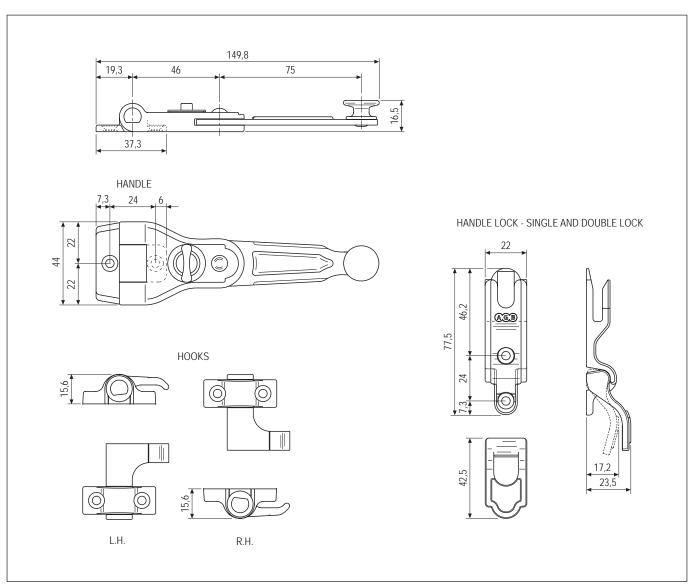

### Description

Basic kit featuring espagnolette with  $180^{\circ}$  rotation and catch suitable to 1 or 2 sashed shutters.

The lowered knob of the handle allows the use on folding sashes.

#### Mounting

Use screw with suitable thread to the shutter material ø 4x30.