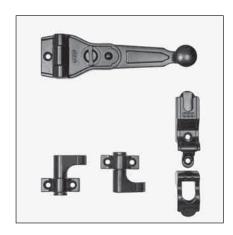

### Description

Basic kit featuring espagnolette with  $180^{\circ}$  rotation and catch suitable to 1 or 2 sashed shutters.

The lowered knob of the handle allows the use on folding sashes.