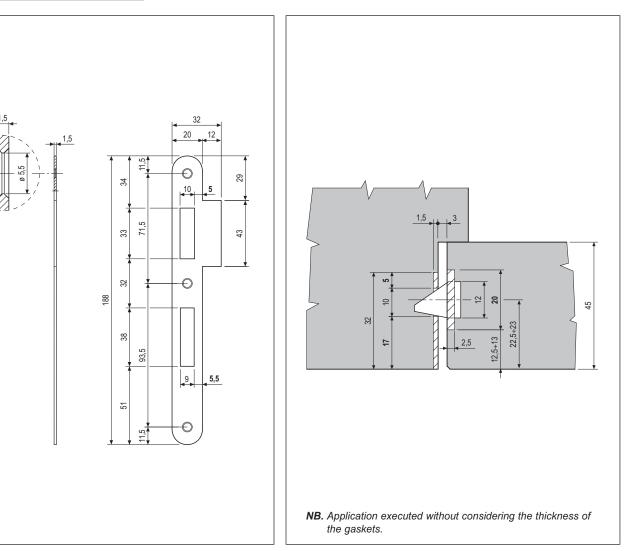

Mill the frame according to the dimensions

shown in the diagram. Install the striker with

the lip flush with the edge of the frame.

Fasten with three 2,5x16 mm screws.

## Application

Used in combination with a Patent Piccola lock, on interior flush doors with timber frame.