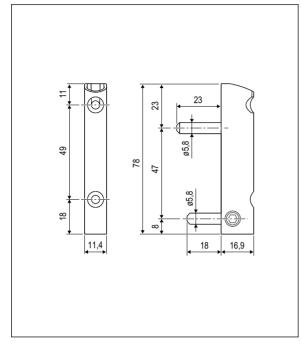

## Description

Female component of the bottom hinge, to apply to the sash rebate. Zamak body with vertical and pressure adjustment grub screws on the sash.

### Application

For PVC Tilt&Turn windows/doors with 1 or 2 sashes with hinge fixed on the rebate. It must be coupled with a hinge support.

#### Adjustments

The following sash adjustments can be made using a 4 mm hexagonal wrench:

- horizontal adjustment (on hinge support);
- 2 pressure adjustment ±1,5 mm;
- **3** vertical adjustment +4/-3 mm.

#### Mounting

3.5/4.3x25 mm screws, with thread suited to material used for frame construction. Attention: jig A52099.01.01 is available for drilling the housing holes on the sash.