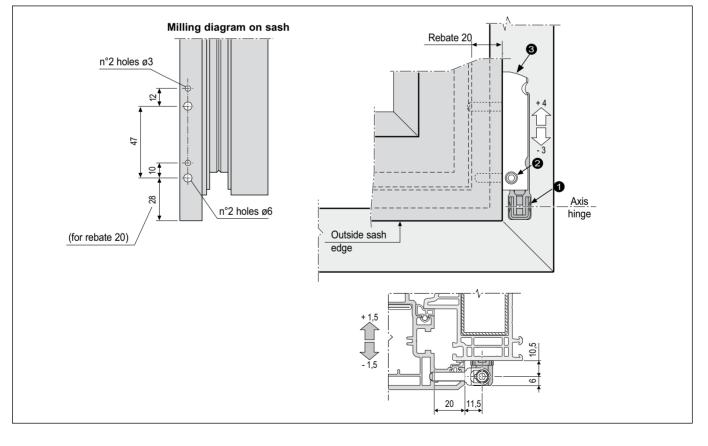

#### Adjustments

The following sash adjustments can be made using a 4 mm hexagonal wrench:

- horizontal adjustment (on hinge support);
- 2 pressure adjustment ±1,5 mm;
- **3** vertical adjustment +4/-3 mm.

#### Mounting

3.5/4.3x25 mm screws, with thread suited to material used for frame construction. Attention: jig A52099.01.01 is available for drilling the housing holes on the sash.