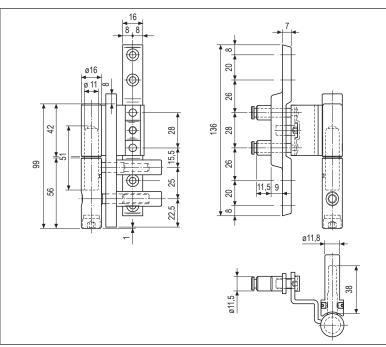

#### Description

Adjustable hinge made of galvanised steel, 16 mm diameter, fitted with sturdy 12 mm supporting pins on both male and female bodies. M8x38 adjusting pin, female neck on versions for profiles with 9, 12 and 26 mm distance between centres.

Adjustments: three-dimensional adjustment possible (horizontal, vertical and depth) using an a 5 mm Allen wrench.

- 1 Horizontal adjustment: 2 mm when pushing and 4 mm when pulling, through the special dowel fitted in the female body (to hold the sash perfectly plumb); the hinge is supplied preset for gap 12 mm.
- 2 Depth adjustment: 1,5 mm when pushing and 4 mm when pulling, through the special dowel fitted in the male body (to apply the proper pressure to the gasket).
- 3 Vertical adjustment: 6 mm. The thrust is applied through two steel pivots and one brass bush, ensuring easy adjustment of any sash, including heavy ones.