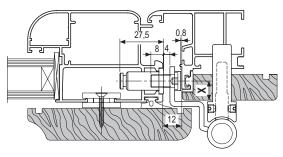

#### Description

Adjustable hinge made of galvanised steel, 16 mm diameter, fitted with sturdy 12 mm supporting pins on both male and female bodies. M8x38 adjusting pin, female neck on versions for profiles with 9, 12 and 26 mm distance between centres.

Adjustments: three-dimensional adjustment possible (horizontal, vertical and depth) using an a 5 mm Allen wrench.

- 1 Horizontal adjustment: 2 mm when pushing and 4 mm when pulling, through the special dowel fitted in the female body (to hold the sash perfectly plumb); the hinge is supplied preset for gap 12 mm.
- 2 Depth adjustment: 1,5 mm when pushing and 4 mm when pulling, through the special dowel fitted in the male body (to apply the proper pressure to the gasket).
- 3 Vertical adjustment: 6 mm. The thrust is applied through two steel pivots and one brass bush, ensuring easy adjustment of any sash, including heavy ones.