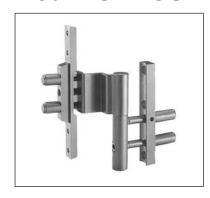

#### Description

Adjustable hinge made of galvanised steel, 16 mm diameter, fitted with sturdy 12 mm supporting pins on both male and female bodies. M8x38 adjusting pin, female neck on versions for profiles with 9, 12 and 26 mm distance between centres.

Adjustments: three-dimensional adjustment possible (horizontal, vertical and depth) using an a 5 mm Allen wrench.

- 1 Horizontal adjustment: 2 mm when pushing and 4 mm when pulling, through the special dowel fitted in the female body (to hold the sash perfectly plumb); the hinge is supplied preset for gap 12 mm.
- 2 Depth adjustment: 1,5 mm when pushing and 4 mm when pulling, through the special dowel fitted in the male body (to apply the proper pressure to the gasket).
- 3 Vertical adjustment: 6 mm. The thrust is applied through two steel pivots and one brass bush, ensuring easy adjustment of any sash, including heavy ones.