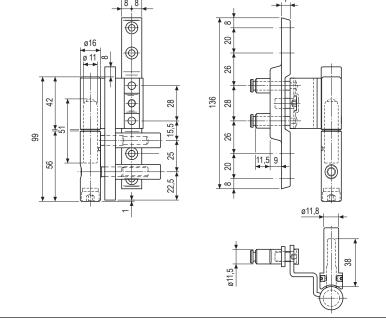

#### Description

Adjustable hinge made of galvanised steel, 16 mm diameter, fitted with sturdy 12 mm supporting pins on both male and female bodies. M8x38 adjusting pin, female neck on versions for profiles with 9, 12 and 26 mm distance between centres.

Adjustments: three-dimensional adjustment possible (horizontal, vertical and depth) using an a 5 mm Allen wrench.

- 1 Horizontal adjustment: 2 mm when pushing and 4 mm when pulling, through the special dowel fitted in the female body (to hold the sash perfectly plumb); the hinge is supplied preset for gap 12 mm.
- 2 Depth adjustment: 1,5 mm when pushing and 4 mm when pulling, through the special dowel fitted in the male body (to apply the proper pressure to the gasket).
- 3 Vertical adjustment: 6 mm. The thrust is applied through two steel pivots and one brass bush, ensuring easy adjustment of any sash, including heavy ones.