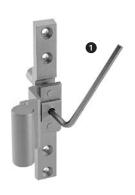

#### Description

Adjustable hinge made of galvanised steel, 16 mm diameter, fitted with sturdy 12 mm supporting pins on both male and female bodies. M8x38 adjusting pin, female neck on versions for profiles with 9, 12 and 26 mm distance between centres.

Adjustments: three-dimensional adjustment possible (horizontal, vertical and depth) using an a 5 mm Allen wrench.

- 1 Horizontal adjustment: 2 mm when pushing and 4 mm when pulling, through the special dowel fitted in the female body (to hold the sash perfectly plumb); the hinge is supplied preset for gap 12 mm.
- 2 Depth adjustment: 1,5 mm when pushing and 4 mm when pulling, through the special dowel fitted in the male body (to apply the proper pressure to the gasket).
- 3 Vertical adjustment: 6 mm. The thrust is applied through two steel pivots and one brass bush, ensuring easy adjustment of any sash, including heavy ones.