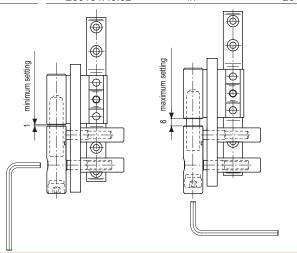

Adjustments: three-dimensional adjustment possible (horizontal, vertical and depth) using an a 5 mm Allen wrench.

- 1 Horizontal adjustment: 2 mm when pushing and 4 mm when pulling, through the special dowel fitted in the female body (to hold the sash perfectly plumb); the hinge is supplied preset for gap 12 mm.
- 2 Depth adjustment: 1,5 mm when pushing and 4 mm when pulling, through the special dowel fitted in the male body (to apply the proper pressure to the gasket).
- 3 Vertical adjustment: 6 mm. The thrust is applied through two steel pivots and one brass bush, ensuring easy adjustment of any sash, including heavy ones.