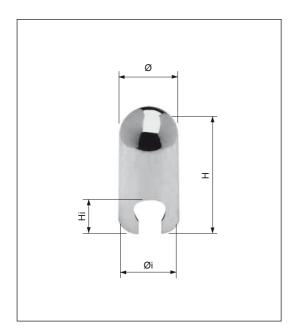

## **Covers**

Rounded head, for mod. 119-113-116-117-118-120-156, surface-mounted on timber systems

## **Order Specifications**

| Material | Article      | Ø    | Øi | н    | Hi |
|----------|--------------|------|----|------|----|
| ABS      | E00137.13.XX | 15   | 13 | 30   | 10 |
|          | E00137.14.XX | 15,5 | 14 | 32,5 | 11 |

**NB.** Refer to the price list in force to check the availability of the finishes.