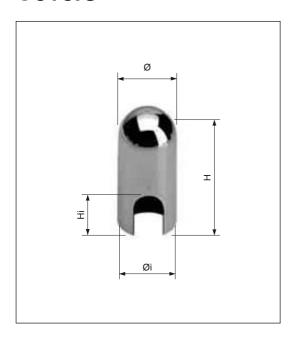

## **Covers**

Rounded head, for mod. 119-113-116-117-118-120-156, surface-mounted on timber systems

## **Order Specifications**

| Material  | Article      | Ø  | Øi | н    | Hi   |
|-----------|--------------|----|----|------|------|
| ALUMINIUM | E21000.13.XX | 14 | 13 | 30   | 10,5 |
|           | E21001.14.XX | 15 | 14 | 32,5 | 12,5 |

**NB.** Refer to the price list in force to check the availability of the finishes.