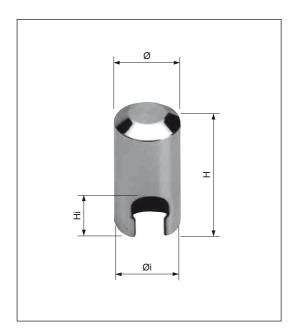

## **Covers**

Flat, for mod. 119-113-116-117-118-120-156, surface-mounted on timber systems

## **Order Specifications**

| Material | Article      | Ø  | Øi | н    | Hi   |
|----------|--------------|----|----|------|------|
| BRASS    | E00122.13.XX | 14 | 13 | 25,5 | 10,5 |
|          | E00122.14.XX | 15 | 14 | 27,5 | 11,5 |
|          | E00122.16.XX | 17 | 16 | 30,5 | 11   |

**NB.** Refer to the price list in force to check the availability of the finishes.