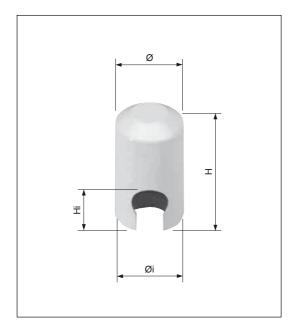

## **Covers**

Flat, for mod. 119-113-116-117-118-120-156, surface-mounted on timber systems

## **Order Specifications**

| Material | Article      | Ø    | Øi | н    | Hi |
|----------|--------------|------|----|------|----|
| ABS      | E00123.13.XX | 14,5 | 13 | 22,5 | 10 |
|          | E00123.14.XX | 15,5 | 14 | 25   | 11 |

**NB.** Refer to the price list in force to check the availability of the finishes.