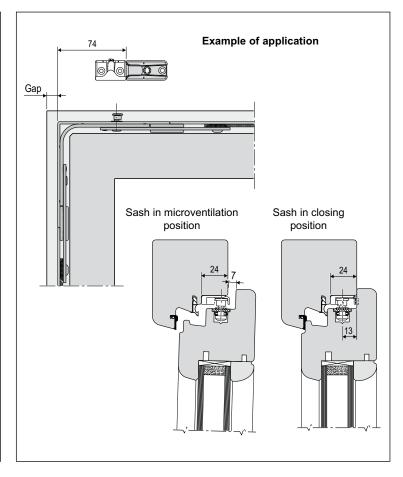

## Microventilation cam

## Gap 12 mm, axis 13 mm, 24 mm seat

| Opening system | Tilt & Turn                                                                                                                                            |
|----------------|--------------------------------------------------------------------------------------------------------------------------------------------------------|
| Stroke         | 18+18 mm                                                                                                                                               |
| Material       | Zamak + steel                                                                                                                                          |
| Mounting       | Aluminium-wood: N° 2 3.5/4.3x25 mm screws, with thread suited to material used for frame construction.                                                 |
|                | Wood:<br>N° 2 3.5x35 mm to 4x40 mm screws.                                                                                                             |
| Application    | In combination with the standard corner drive to obtain microventilation opening. It can't be used with steel strikers A514DX. CR.67 and A514DX.CR.68. |