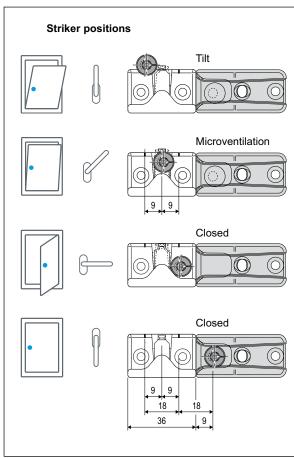

## Microventilation cam

## Gap 12 mm, axis 13 mm, 24 mm seat

| Opening system | Tilt & Turn                                                                                                                                            |
|----------------|--------------------------------------------------------------------------------------------------------------------------------------------------------|
| Stroke         | 18+18 mm                                                                                                                                               |
| Material       | Zamak + steel                                                                                                                                          |
| Mounting       | Aluminium-wood: N° 2 3.5/4.3x25 mm screws, with thread suited to material used for frame construction.                                                 |
|                | Wood:<br>N° 2 3.5x35 mm to 4x40 mm screws.                                                                                                             |
| Application    | In combination with the standard corner drive to obtain microventilation opening. It can't be used with steel strikers A514DX. CR.67 and A514DX.CR.68. |