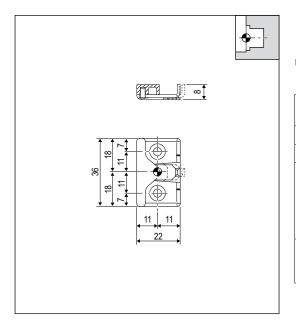

## Microventilation cam

## Gap 12 mm, axis 13 mm, 24 mm seat

| Opening system | Tilt & Turn                                                                                                                                            |
|----------------|--------------------------------------------------------------------------------------------------------------------------------------------------------|
| Stroke         | 18+18 mm                                                                                                                                               |
| Material       | Zamak + steel                                                                                                                                          |
| Mounting       | Aluminium-wood: N° 2 3.5/4.3x25 mm screws, with thread suited to material used for frame construction.                                                 |
|                | Wood:<br>N° 2 3.5x35 mm to 4x40 mm screws.                                                                                                             |
| Application    | In combination with the standard corner drive to obtain microventilation opening. It can't be used with steel strikers A514DX. CR.67 and A514DX.CR.68. |