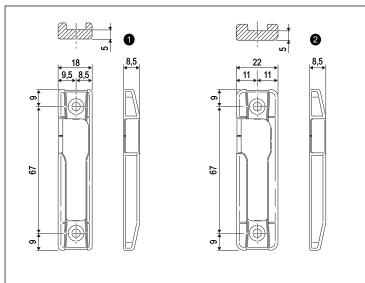

# Gap 12 mm, axis 9 and 13 mm, seat 18 and 24 mm

| Opening   | Tilt&Turn, 1 and 2 sashes |
|-----------|---------------------------|
| Stroke    | 18 +18 mm                 |
| Material  | Zamak                     |
| Fastening | No. 2 4x40 mm             |
|           | standard screws           |

### Order specifications

| Ref. | Article      | Туре | Description |
|------|--------------|------|-------------|
| 0    | A514DX.05.58 | rh   | Axis 9      |
| 0    | A514SX.05.58 | lh   | Axis 9      |
| 2    | A514DX.CR.58 | rh   | Axis 13     |
| 2    | A514SX.CR.58 | lh   | Axis 13     |
| 3    | A52103.01.XX |      |             |