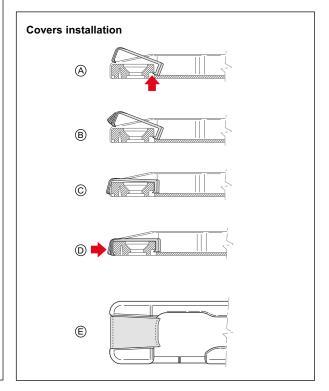

### Description

Tilt striker with possibility to apply the clips for screw covers, specific for Tilt-Turn windows, that is to say Tilt Before Turn openings.