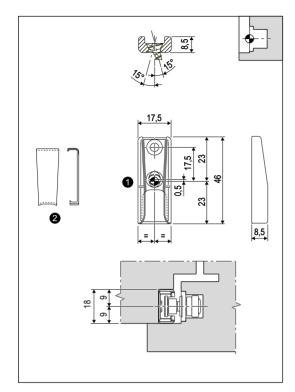

## Gap 12 mm, axis 9 mm, seat 18 mm

| Opening system | All                  |  |
|----------------|----------------------|--|
| Stroke         | 18 +18 mm            |  |
| Material       | Zamak                |  |
| Fastening      | N° 2 4x40 mm screws. |  |

## Description

It is an Artech standard cam striker for wooden windows and doors, gap 12, axis 9, seat 18 mm. One of the screw holes is looped and allows to mount a straight or inclined screw to reach the maximum resistance class against wind. Covering clips are available to hide the fastening screws.

## **Order Specifications**

| Re | f. Article   | Dimensions<br>mm | Description        |
|----|--------------|------------------|--------------------|
| (  | A51400.05.13 | 17,5x46x8,5      | cam striker        |
| 6  | A52102.01.XX | -                | cam striker covers |
| _  |              |                  |                    |