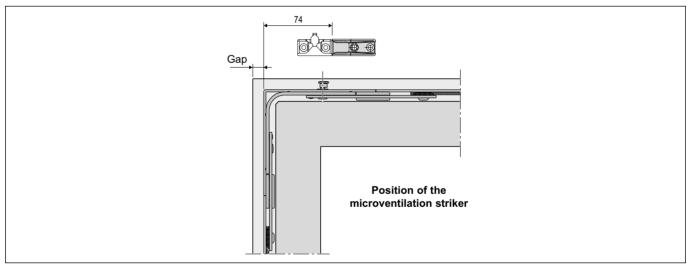

crews. |  |

## Description

It is an Artech standard cam striker for wooden windows and doors, gap 12, axis 9, seat 18 mm. One of the screw holes is looped and allows to mount a straight or inclined screw to reach the maximum resistance class against wind. Covering clips are available to hide the fastening screws.

The striker can be coupled with the microventilation one.

## **Order Specifications**

| Re | f. Article   | Dimensions<br>mm | Description        |
|----|--------------|------------------|--------------------|
| (  | A51400.05.13 | 17,5x46x8,5      | cam striker        |
| 6  | A52102.01.XX | -                | cam striker covers |
| _  |              |                  |                    |

Note. Refer to the price list in force to check the availability of the finishes.