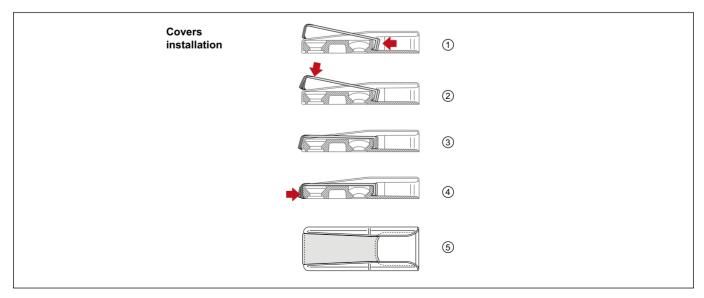

## Description

It is an Artech standard cam striker for wooden windows and doors, gap 12, axis 9, seat 18 mm. One of the screw holes is looped and allows to mount a straight or inclined screw to reach the maximum resistance class against wind. Covering clips are available to hide the fastening screws.

## **Order Specifications**

| Re | f. Article   | Dimensions<br>mm | Description        |
|----|--------------|------------------|--------------------|
| (  | A51400.05.13 | 17,5x46x8,5      | cam striker        |
| 6  | A52102.01.XX | -                | cam striker covers |
| _  |              |                  |                    |