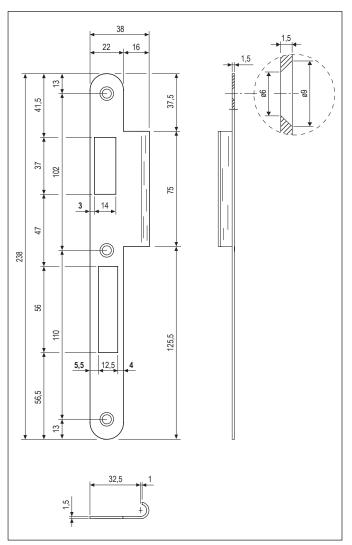

### Description

Striker with round ends, 22 mm wide, 238 mm long. The lip is bent where the spring latch strikers for easier and smoother closing of the door. Suitable for both right and left-handed application (see code chart).

#### Mounting

Mill the frame according to the dimensions shown in the diagram. The inner edges of the striker and the forend of the lock have to be aligned. Use Ø4,5 mm screws of a suitable length.