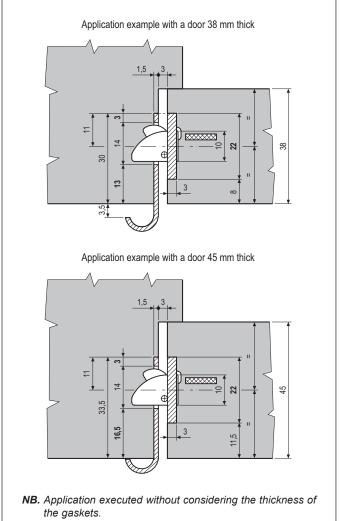

#### **Application**

Used in combination with SL and DQ Opera locks, on interior or main rebated doors with 38 mm timber frame.

#### Mounting

Mill the frame according to the dimensions shown in the diagram. The inner edges of the striker and the forend of the lock have to be aligned. Use Ø4,5 mm screws of a suitable length.