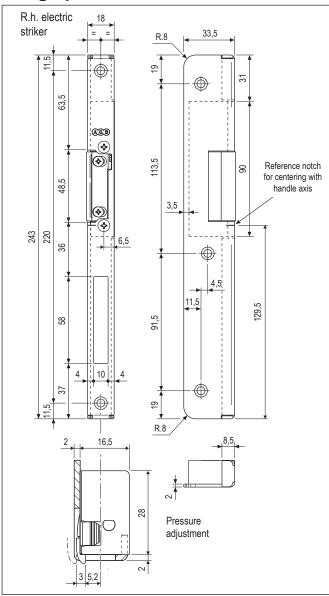

#### Description

Steel striker with square ends, 18 mm wide, 243 mm long. Suitable for both right and left-handed Uses (see code table). Available on half and long lip, electric striker 8-12V on AC or DC with internal repeater.

#### Fastening

Mill the frame according to the dimensions indicated on the drawing. Apply the striker flush to the edge of the frame. Fasten with 4x25 mm screws.

## Half lip