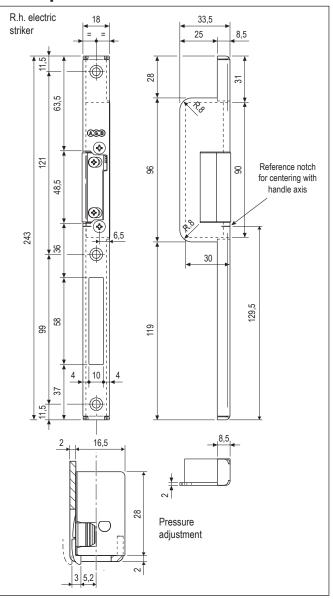

#### Description

Steel striker with square ends, 18 mm wide, 243 mm long. Suitable for both right and left-handed Uses (see code table). Available on half and long lip, electric striker 8-12V on AC or DC with internal repeater.

#### Fastening

Mill the frame according to the dimensions indicated on the drawing. Apply the striker flush to the edge of the frame. Fasten with 4x25 mm screws.

## Long lip