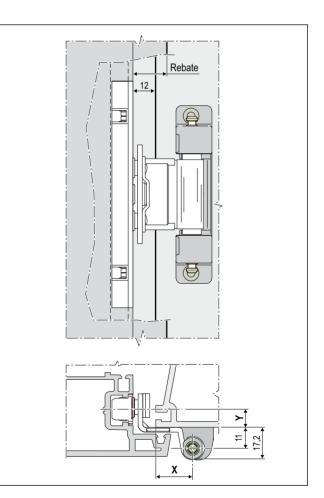

# **Order Specifications**

| Article      | Y  | Rebate | x    |  |
|--------------|----|--------|------|--|
| A51113.24.02 | 9  | 18     | 17,5 |  |
| A51113.26.02 | 9  | 20     | 19,5 |  |
| A51113.28.02 | 9  | 22     | 21,5 |  |
| A51113.34.02 | 13 | 18     | 17,5 |  |
| A51113.36.02 | 13 | 20     | 19,5 |  |
| A51113.38.02 | 13 | 22     | 21,5 |  |
| A51113.46.02 | 26 | 20     | 19,5 |  |