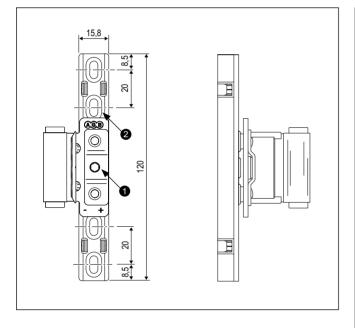

#### Adjustment

The following adjustments are possible:

- 1 mm pressure adjustment by unsrewing the grub screw and rotating the zamak support 180°.
- 2 ±2,5 mm height adjument by loosening the fixing screws in the slots of the support plate. Acting on the stay support, you can obtain a 4 mm pull horizontal adjustment of the window.

## Mounting

 $3.5\!/\!4.3x25$  mm screws, with thread suited to material used for frame construction.