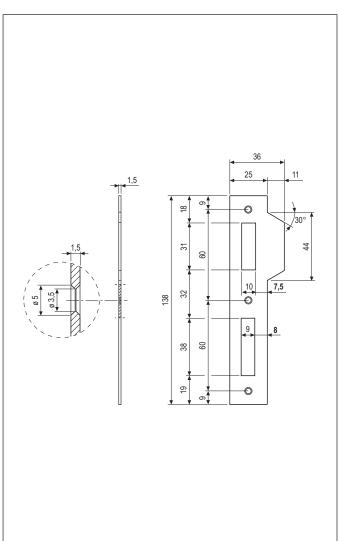

### Description

Steel or brass striker with square ends, 25 mm wide - 138 mm long. 11-mm shaped lip for jamb protection in area where spring latch strikers. Suitable for both right and left-handed applications.

### Mounting

Mill the frame according to the dimensions shown in the diagram.

Install the striker with the lip flush with the edge of the frame. Fasten with three 2,5x16 mm screws.