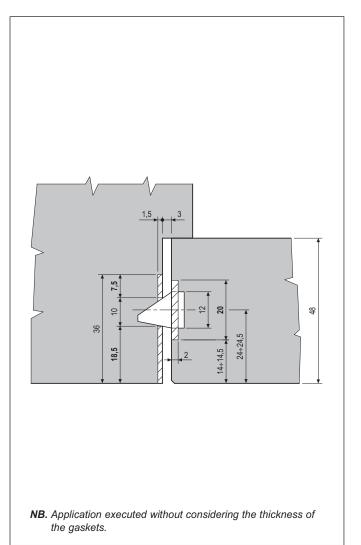

### Mounting

Mill the frame according to the dimensions shown in the diagram.

Install the striker with the lip flush with the edge of the frame. Fasten with three 2,5x16 mm screws.