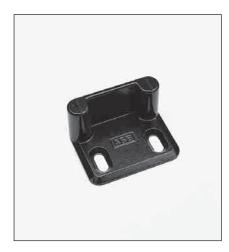

# **Corner catch plate**

# Description

Angular catch plate with elongated screw holes.

### Application

Used to facilitate drilling and fastening in case of multiple-lip shutters hinged to the wall or with soffit, where there is no stop rebate on the shutter rail or threshold.

**NB.** Working tolerances can be compensated by adjusting the position of the screws before tightening them.