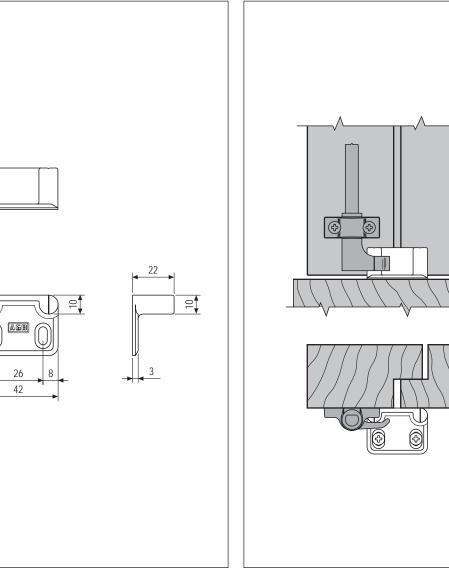

#### Mounting

Use two 4x30 mm screws with thread suitable for the frame material. In case of wall installation, it must be fastened using a suitable anchor.

• Used in combination with fastening hook.

• Cannot be used in combination with a bent fastening hook.