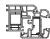

## Surface mounted stay support with ø3 or ø6 mm pins

Non-handed stay support, with ø3 or ø6 mm positioning pins. Designed to be coupled with pin A50790.00.00 and surface mounted corner hinge

Designed to have holes in symmetry with corner hinge supports.

## Mounting

 $3.5/4.3x25 \ \text{mm}$  screws, with thread suited to material used for frame construction.

All 4 screws need to be fastened in the metal reinforcement.

**Note.** For drilling the holes use jig A52099.00.01 for 3 mm pins and A52099.00.02 for 6 mm pins.