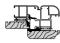

## Mounting

 $3.5/4.3x25 \ \text{mm}$  screws, with thread suited to material used for frame construction.

All 4 screws need to be fastened in the metal reinforcement.

**Note.** For drilling the holes use jig A52099.00.01 for 3 mm pins and A52099.00.02 for 6 mm pins.