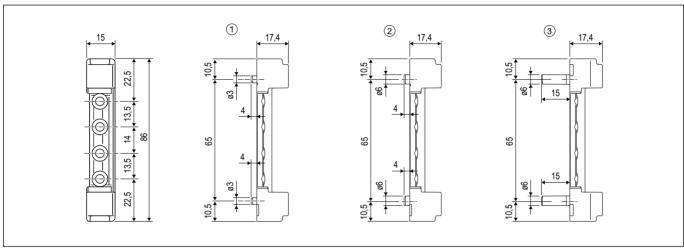

## Surface mounted stay support with ø3 or ø6 mm pins

Non-handed stay support, with ø3 or ø6 mm positioning pins. Designed to be coupled with pin A50790.00.00 and surface mounted corner hinge

Designed to have holes in symmetry with corner hinge supports.

## **Order Specifications**

| Ref. | Article      | Description                        |
|------|--------------|------------------------------------|
| 1    | A50711.00.00 | Stay arm support with pin ø3x3 mm  |
| 2    | A50712.00.00 | Stay arm support with pin ø6x3 mm  |
| 3    | A50713.00.00 | Stay arm support with pin ø6x15 mm |