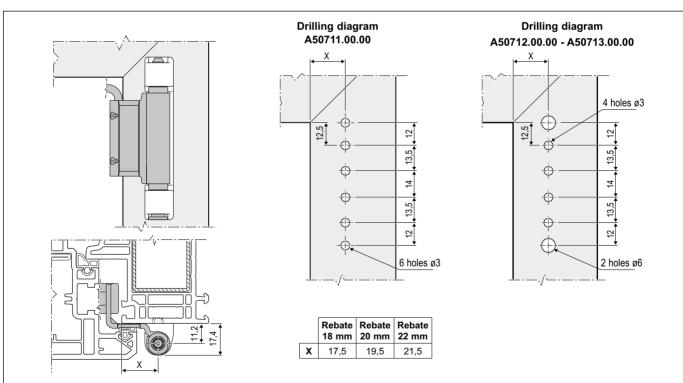

## Mounting

 $3.5/4.3x25 \ \text{mm}$  screws, with thread suited to material used for frame construction.

All 4 screws need to be fastened in the metal reinforcement.

**Note.** For drilling the holes use jig A52099.00.01 for 3 mm pins and A52099.00.02 for 6 mm pins.

## **Order Specifications**

| Ref. | Article      | Description                        |
|------|--------------|------------------------------------|
| 1    | A50711.00.00 | Stay arm support with pin ø3x3 mm  |
| 2    | A50712.00.00 | Stay arm support with pin ø6x3 mm  |
| 3    | A50713.00.00 | Stay arm support with pin ø6x15 mm |