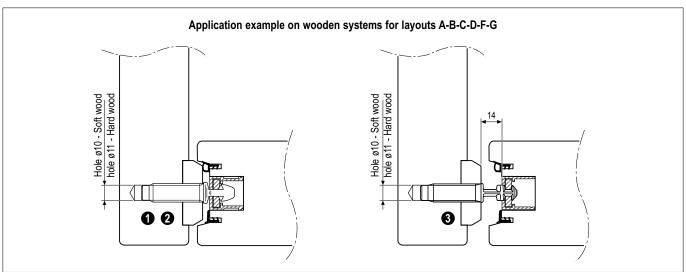

## **Locking pins**

| Article                           | Pos. | Description                                                                                             | Material | Use                                                                                                                                                               | Fastening                                                                                                                                                                                                                                                                                                                        |
|-----------------------------------|------|---------------------------------------------------------------------------------------------------------|----------|-------------------------------------------------------------------------------------------------------------------------------------------------------------------|----------------------------------------------------------------------------------------------------------------------------------------------------------------------------------------------------------------------------------------------------------------------------------------------------------------------------------|
| Locking pins                      | 0    | Cold pressed steel pins.                                                                                |          |                                                                                                                                                                   | Pre-hole, 10 mm diameter, for soft wood.                                                                                                                                                                                                                                                                                         |
| Pins in microventilation position | 3    | Pins with double closing position. It allows to close the sash to the frame with a gap for ventilation. | Steel    | Fastened to the frame jamb, they are used as a safe locking point for the sliding sashes. They are available in the wood version or in version PVC and aluminium. | Pre-hole, 11 mm diameter, for hard wood.  Fasten the pin using the dedicated hook G00746.00.06.  Attention: don't use the hammer because it could dmage the pin tightness.  Register using the key A20019.00.05 later.  Note: to determine the correct locking pin placement, use the jig G00746.00.05 (see the chapter "Jigs"). |