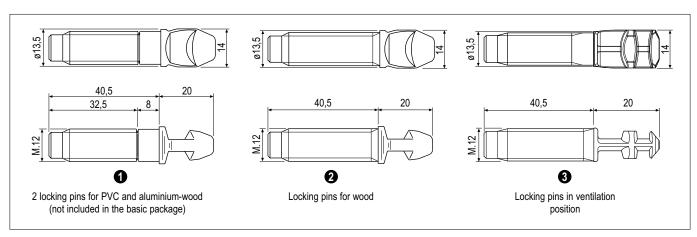

## **Locking pins**

| Article                           | Pos. | Description                                                                                             | Material | Use                                                                                                                                                               | Fastening                                                                                                                                                                                                                                                                                                                        |
|-----------------------------------|------|---------------------------------------------------------------------------------------------------------|----------|-------------------------------------------------------------------------------------------------------------------------------------------------------------------|----------------------------------------------------------------------------------------------------------------------------------------------------------------------------------------------------------------------------------------------------------------------------------------------------------------------------------|
| Locking pins                      | 0    | Cold pressed steel pins.                                                                                |          |                                                                                                                                                                   | Pre-hole, 10 mm diameter, for soft wood.                                                                                                                                                                                                                                                                                         |
| Pins in microventilation position | 3    | Pins with double closing position. It allows to close the sash to the frame with a gap for ventilation. | Steel    | Fastened to the frame jamb, they are used as a safe locking point for the sliding sashes. They are available in the wood version or in version PVC and aluminium. | Pre-hole, 11 mm diameter, for hard wood.  Fasten the pin using the dedicated hook G00746.00.06.  Attention: don't use the hammer because it could dmage the pin tightness.  Register using the key A20019.00.05 later.  Note: to determine the correct locking pin placement, use the jig G00746.00.05 (see the chapter "Jigs"). |

| Ref. | Description                             | Code         |  |
|------|-----------------------------------------|--------------|--|
| 0    | PVC/Aluminium-wood                      | G00728.00.02 |  |
| 2    | Wood                                    | G00728.00.03 |  |
| 8    | Ventilation for PVC/Aluminium-wood/Wood | G04902.01.00 |  |