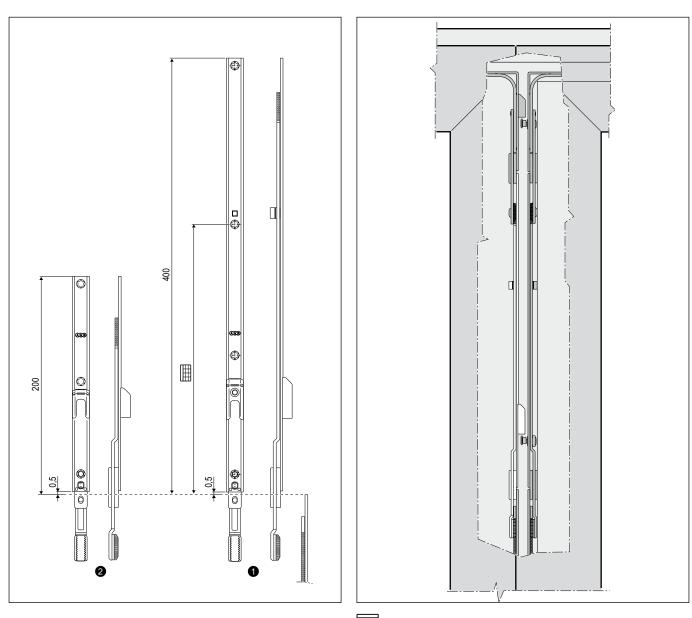

#### Description

200 or 400 mm extension, with pre-mounted anti-burglar striker, for extensible bolt for eurogroove 16/12.

#### Application

To use in 2 sash systems, between the extensible bolt and top corner drive. On the first sash it has to be coupled with an extension of the same length.

#### Mounting

For PVC/Aluminium-wood/Aluminium Euro-groove doors/windows: 3.5/4.3x25 mm screws with thread suited to the material used for frame construction; for wooden doors/windows: 3.5x35 mm to 4x40 mm screws.

## Screw hole position

| <b>₩</b>   | Ref A-B |     |  |
|------------|---------|-----|--|
| Ref.       | 0       | 0   |  |
| 1°         | 17      | 17  |  |
| 2°         | 93      | 102 |  |
| 3°         | 127,5   | 193 |  |
| <b>4</b> ° | 247     | -   |  |
| 5°         | 393     | -   |  |