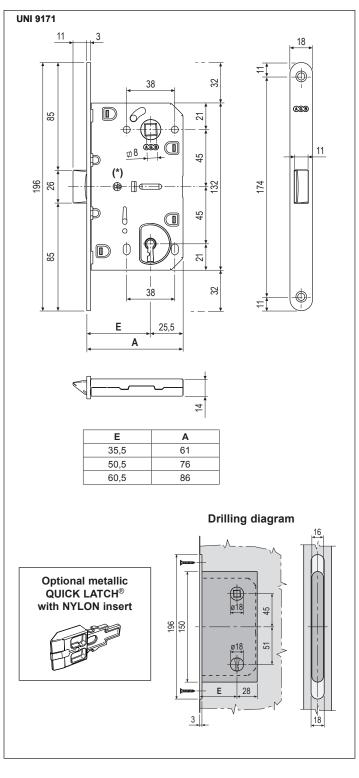

#### **Application**

For interior timber doors with rounded edge. Thanks to the QUICK LATCH® patented hooking and reversible system, the installer can decide the hand of the door just before the installation: in order to change the door-hand, push a key or the tip of a screw driver inside the indicated hole (\*). At the same time extract the latch, turn it of 180° and insert it in its hole again. The latch can be locked inside the lock case to make the packing and transporting of the doors easier, or inhibit the latch when door is mounted.

#### Mounting

Prepare cutout and mill the panel according to the dimensions shown in the diagram. Secure the lock with two 3,5x20 mm screws.

**Note.** Special packaging with only one key differ inside are available on request for industrial applications. The striker, selected according to the construction type, must be ordered separately.