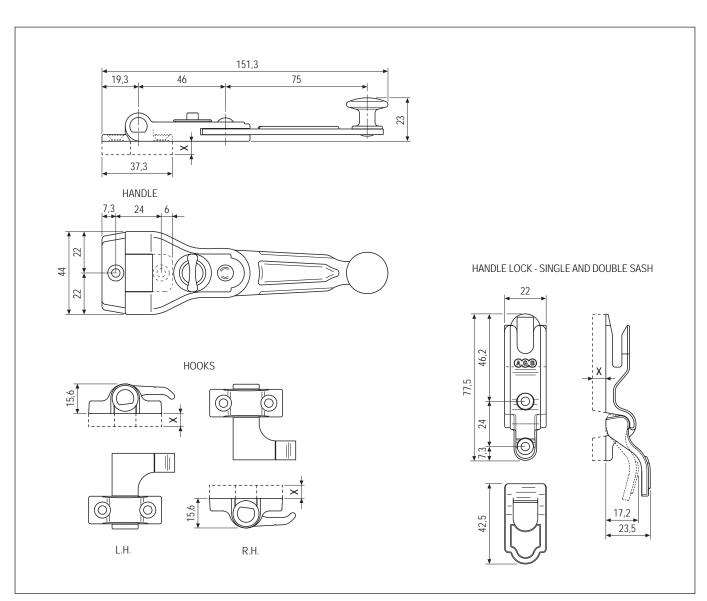

### Description

Basic kit featuring espagnolette with 180° rotation and catch suitable to 1 or 2 sashed shutters.

Available in the standard version and preadapted with 4 or 7 mm shim for alu and PVC shutters where surmounted profiles are used.

#### Mounting

Use screw with suitable thread to the shutter material  $\emptyset$  4x30.

## **Order Specifications**

| Туре  | Article      | X    |  |
|-------|--------------|------|--|
| UNICA | H00903.15.XX | 0 mm |  |
| UNICA | H00903.17.XX | 4 mm |  |
| UNICA | H00903.18.XX | 7 mm |  |