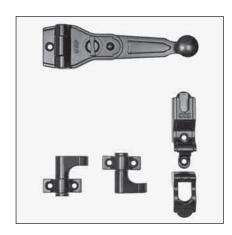

### Description

Basic kit featuring espagnolette with 180° rotation and catch suitable to 1 or 2 sashed shutters.

Available in the standard version and preadapted with 4 or 7 mm shim for alu and PVC shutters where surmounted profiles are used.