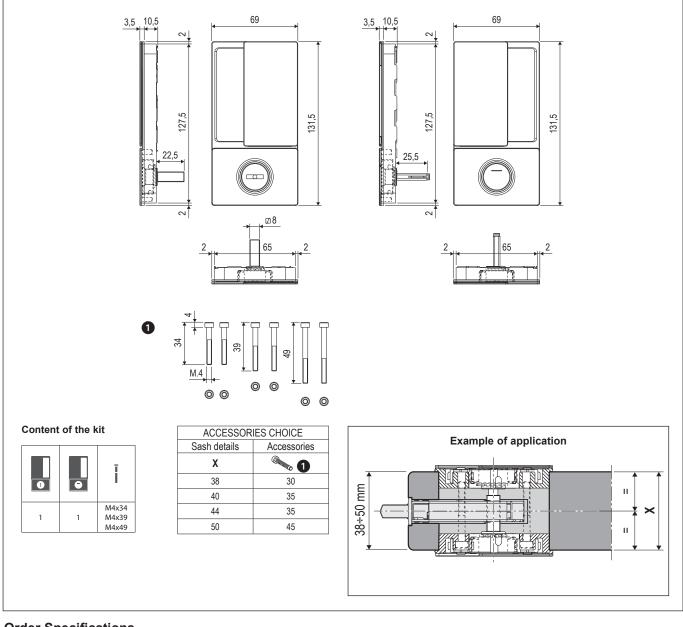

#### Fastening

Make reference to the assembly installation and application fields.