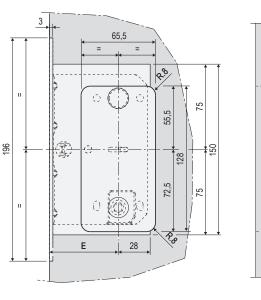

has no protrusion on the forend thanks to the latch completely inside the lock body. 18 mm steel forend with round ends, 50,5 and 60,5 mm backset. Axis 96 mm. 6 mm hub-knob. Steel body with holes for handles fastening through extensible screws.

**Note.** The bathroom hub doesn't allow the latch retraction, to open the door it is necessary the handle installation.

### Use

The symmetric and magnetic latch allows to have a non-handed lock.

#### Fastening

Make a groove and mill the door panel following the dimensions reported in the drawing. Fasten the lock with two screws 3,5x20 mm.



 STEEL
 B06132.50.XX

 B06132.60.XX

**Note.** Refer to the price list in force to check the availability of the finishes.



| Е    | Α  |
|------|----|
| 50,5 | 76 |
| 60,5 | 86 |

## Drilling diagram