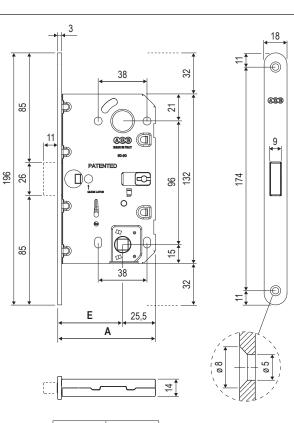

#### Fastening

Make a groove and mill the door panel following the dimensions reported in the drawing. Fasten the lock with two screws 3,5x20 mm.

 STEEL
 B06132.50.XX

 B06132.60.XX

**Note.** Refer to the price list in force to check the availability of the finishes.

| Е    | Α  |
|------|----|
| 50,5 | 76 |
| 60,5 | 86 |