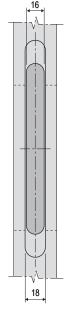

The lock has no protrusion on the forend thanks to the latch completely inside the lock body. 18 mm steel forend with round ends, 50,5 and 60,5 mm backset. Axis 96 mm. 6 mm hub-knob. Steel body with holes for handles fastening through extensible screws.

#### Fastening

Make a groove and mill the door panel following the dimensions reported in the drawing. Fasten the lock with two screws 3,5x20 mm.

 STEEL
 B06132.50.XX

 B06132.60.XX

**Note.** Refer to the price list in force to check the availability of the finishes.

## Drilling diagram